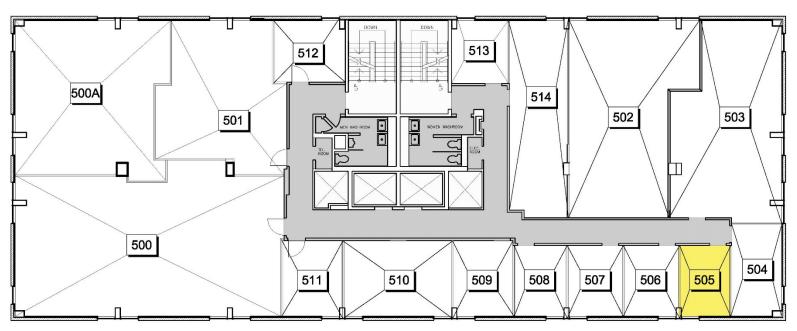

# For Lease » Office Space **1390 Prince of Wales | Suite 505** Ottawa | Ontario

» Floor Plan

### 123 sf