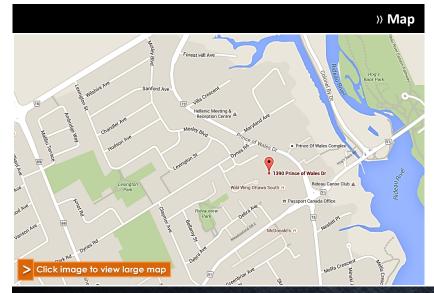

# For Lease » Office Space **1390 Prince of Wales** | Suite 505 Ottawa | Ontario